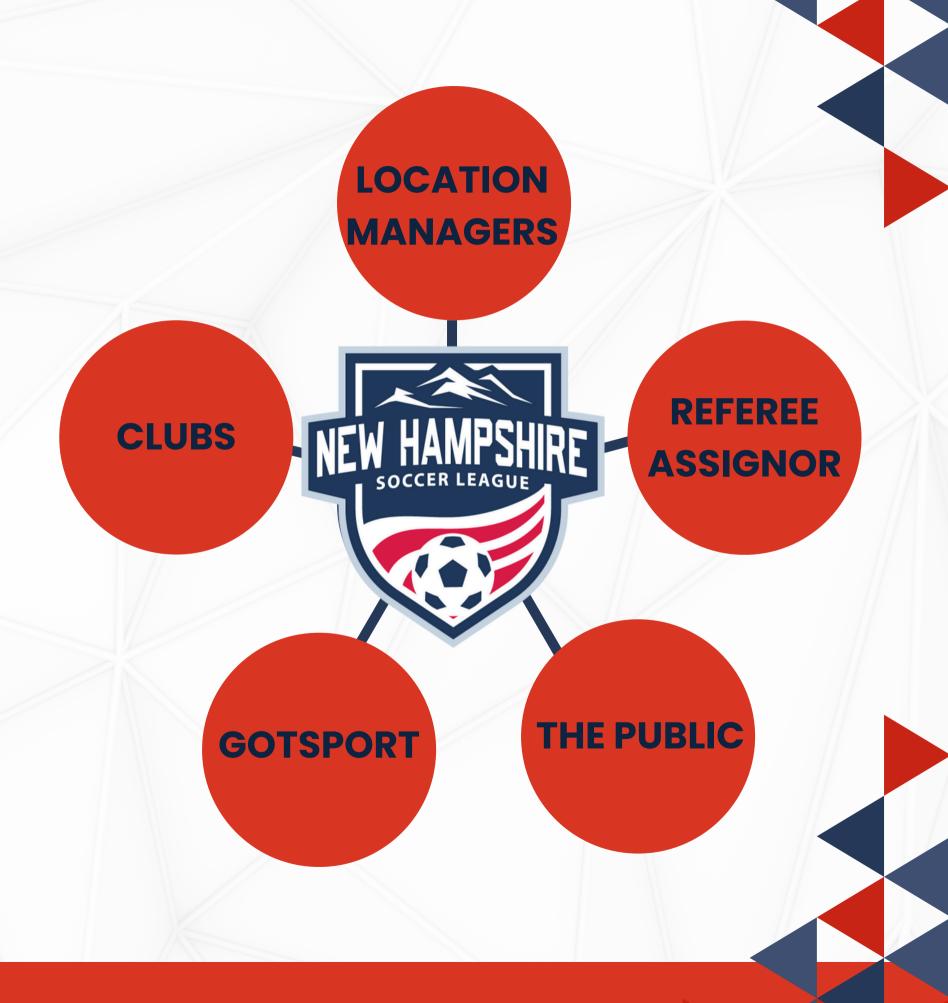

# HOW DOES SCHEDULING WORK?

NHSL prepares a draft schedule for all divisions. The draft schedule is sent to club officials and 'location managers' who coordinate their home matches with opponents. This method is used to allow clubs autonomy to meet their needs and the needs of families in creating an equitable schedule for all involved.

GotSport can only accept so many 'blackout dates' without disrupting the entire schedule and overriding other requested off dates. Additionally, clubs are in the best position to determine their own field availability. As a default matches are placed on Saturdays when available by the league.