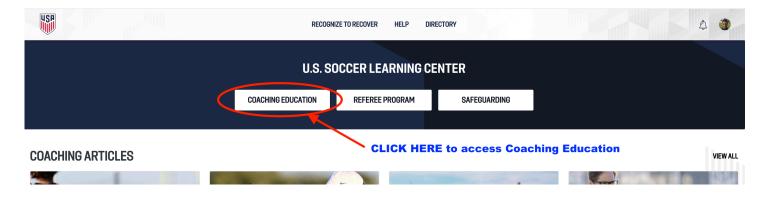

 Once you log into the Learning Center, you need to access the COACHING EDUCATION section of the site. Click on the COACHING EDUCATION icon.

Click on the tab FREE INTRO COURSE from the three main selections.