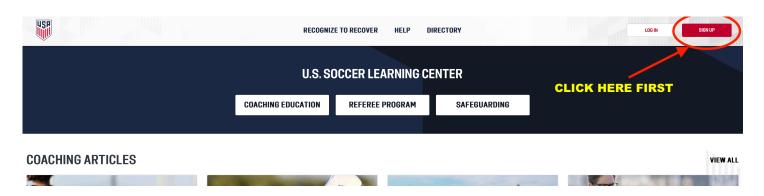

#### 1. NEW USERS

STEP 1 - Create a FREE Profile

Go to <u>learning.ussoccer.com</u> and select the *SIGN UP* icon in the upper righthand corner to create a coach's profile. Follow the instructions to complete the task.