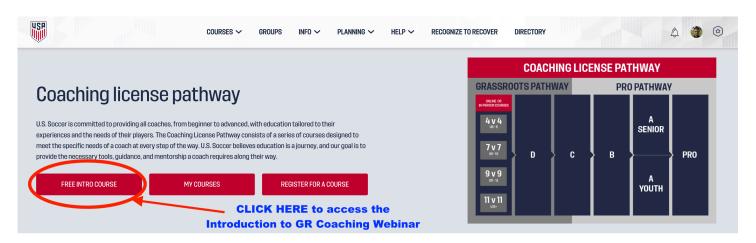

#### NEW USER INSTRUCTIONS CONTINUED....

STEP 2 – Complete the FREE 20-minute Webinar 'Introduction to Grassroots Coaching' After creating your profile, you must complete the free 20-minute webinar 'Introduction to Grassroots Coaching'. You can access this webinar by doing the following:

 Once you log into the Learning Center, you need to access the COACHING EDUCATION section of the site. Click on the COACHING EDUCATION icon.

Click on the tab FREE INTRO COURSE from the three main selections.