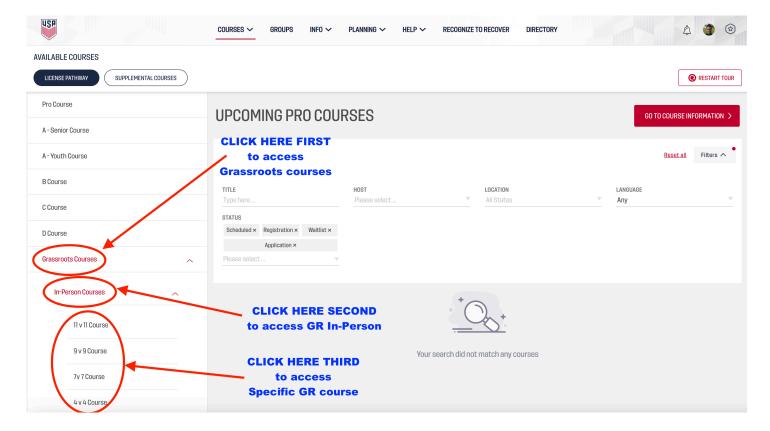

#### REGISTRATION FOR USSF GRASSROOTS COURSE CONTINUED....

- In the new window that appears, click on the tabs in the lefthand column to access
  - o GRASSROOTS COURSES tab
  - o IN-PERSON COURSES tab
  - TYPE OF GR COURSE tab (4v4, 7v7, 9v9 or 11v11)

#### **National Licenses and Coaching Schools**

#### REGISTRATION FOR USSF GRASSROOTS COURSE CONTINUED....

- The new window will give you a full description of the selected course.
- Click on the tab **GO TO COURSE LIST** to access the list of courses offered by NHSA.