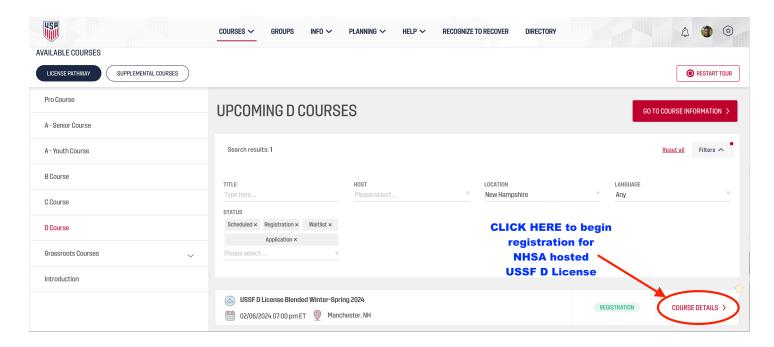

#### REGISTRATION FOR USSF NATIONAL D LICENSE CONTINUED....

- Log into your Learning Center profile at <u>learning.ussoccer.com</u>
- Access the Coaching Education portal of the Learning Center by clicking on the COACHING EDUCATION tab.

In the new window that appears, click on the tab REGISTER FOR A COURSE

#### REGISTRATION FOR USSF NATIONAL D LICENSE CONTINUED....

 In the new window, click on the tab COURSE DETAILS to start registration for the NHSA hosted USSF D License.