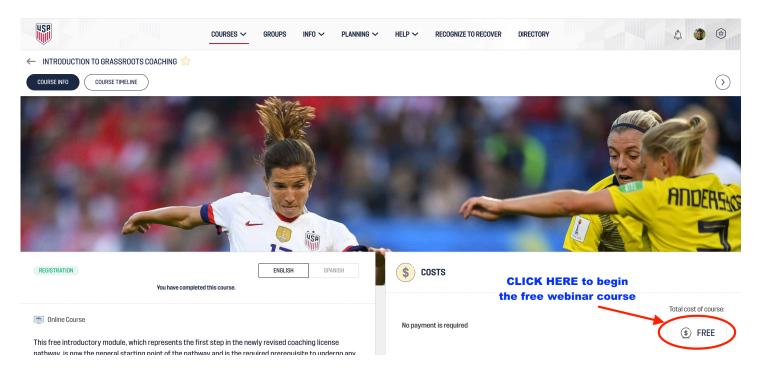

#### NEW USER INSTRUCTIONS CONTINUED....

• In the new window that appears click on the *FREE* tab to start the course.

 Complete the 20-minute free webinar, Introduction to Grassroots Coaching, and then you will be able to register for any Grassroots course.