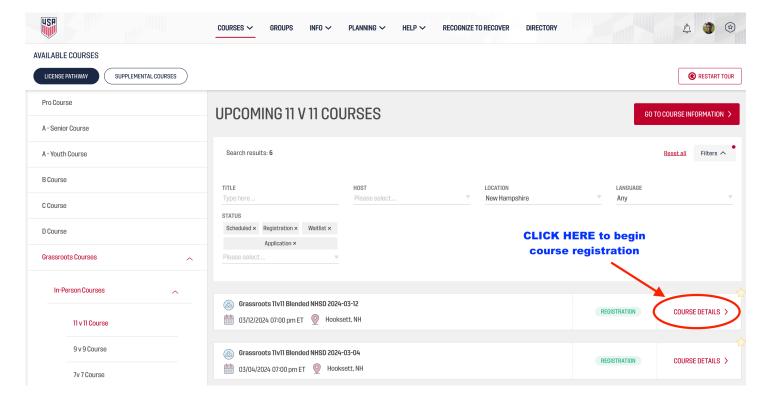

• In the new window, select the **COURSE DETAILS** tab to begin registration for the course.