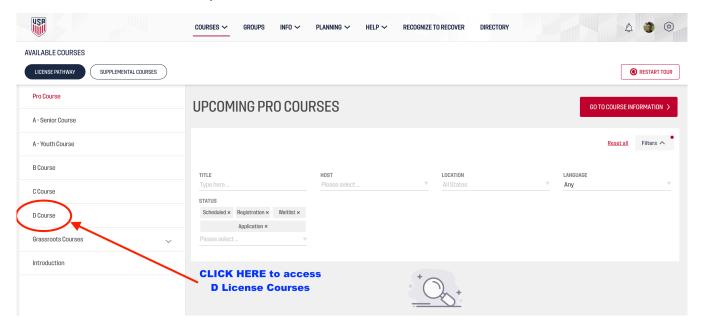

#### REGISTRATION FOR USSF NATIONAL D LICENSE CONTINUED....

• In the new window, click on the tab D COURSE to access the available courses.

 In the new window, click on the tab GO TO COURSE LIST to access the NHSA offered D License.