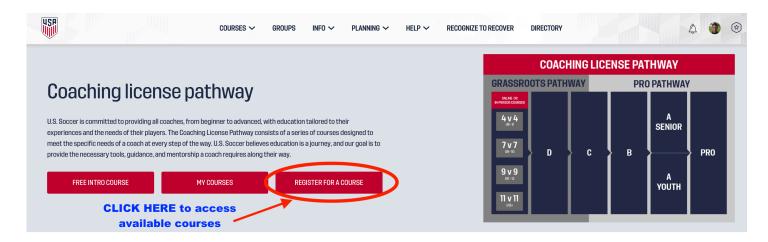

- Log into your Learning Center profile at <u>learning.ussoccer.com</u>
- Access the Coaching Education portal of the Learning Center by clicking on the COACHING EDUCATION tab.

In the new window that appears, click on the tab REGISTER FOR A COURSE

#### REGISTRATION FOR USSF GRASSROOTS COURSE CONTINUED....

- In the new window that appears, click on the tabs in the lefthand column to access
  - o GRASSROOTS COURSES tab
  - o IN-PERSON COURSES tab
  - TYPE OF GR COURSE tab (4v4, 7v7, 9v9 or 11v11)