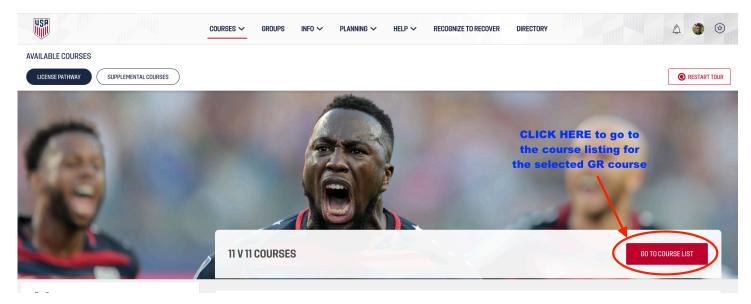

#### REGISTRATION FOR USSF GRASSROOTS COURSE CONTINUED....

- The new window will give you a full description of the selected course.
- Click on the tab **GO TO COURSE LIST** to access the list of courses offered by NHSA.