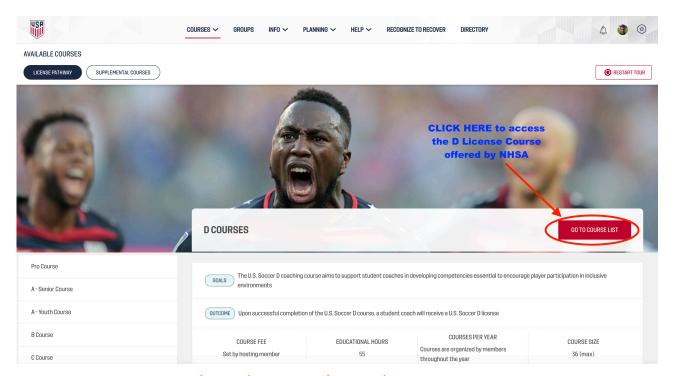

#### REGISTRATION FOR USSF NATIONAL D LICENSE CONTINUED....

• In the new window, click on the tab D COURSE to access the available courses.

 In the new window, click on the tab GO TO COURSE LIST to access the NHSA offered D License.

#### REGISTRATION FOR USSF NATIONAL D LICENSE CONTINUED....

 In the new window, click on the tab COURSE DETAILS to start registration for the NHSA hosted USSF D License.