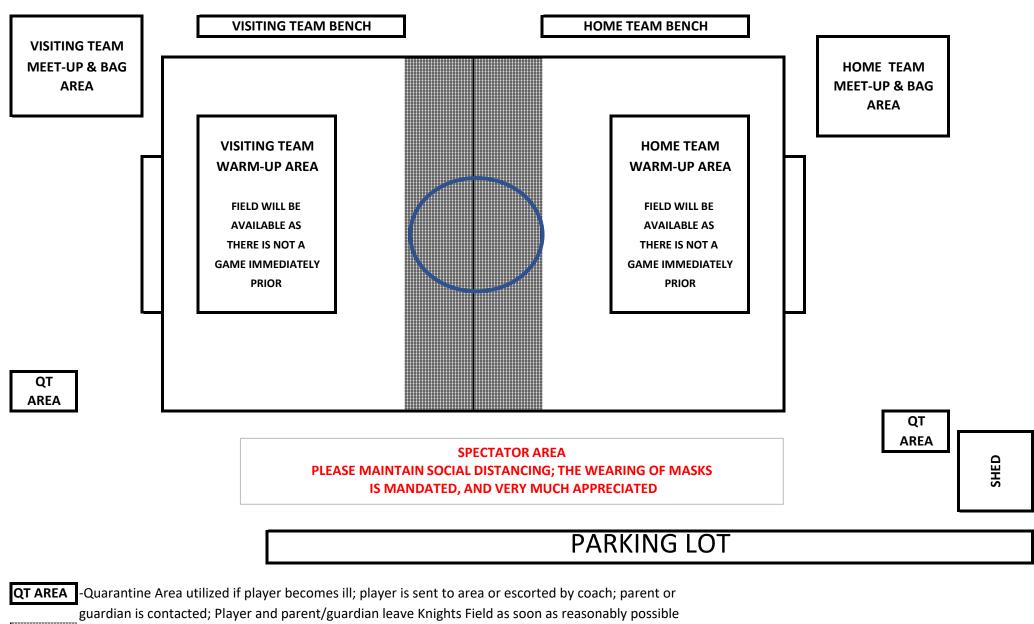

## KNIGHTS FIELD 11 V 11 - LAYOUT (REVISED 9-30-2020)

No warm-ups to take place in this area prior to kick-off

- UPON ARRIVAL PLAYERS REPORT TO RESPECTIVE TEAM'S MEET-UP/BAG AREA; AREA MARKED BY SIGNS AND MARKED FOR SOCIAL DISTANCING

- OPPOSING COACHES AND SUBSTITUTE PLAYERS ARE REQUIRED TO MAINTAIN SOCIAL DISTANCING ON SIDELINES AND WEAR MASKS IF NOT IN GAME

- SPECTATORS ARE ASKED TO STAY IN CARS UNTIL 10 MINUTES PRIOR TO SCHEDULED START OF GAME

- VISITING TEAM TO INDEPENDENTLY PERFORM NHSL & STATE OF NH RECOMMENDED SCREENING PROCEDURES PRIOR TO WARM-UPS, INCLUDING TAKING OF PLAYERS/COACHES TEMPERATURES