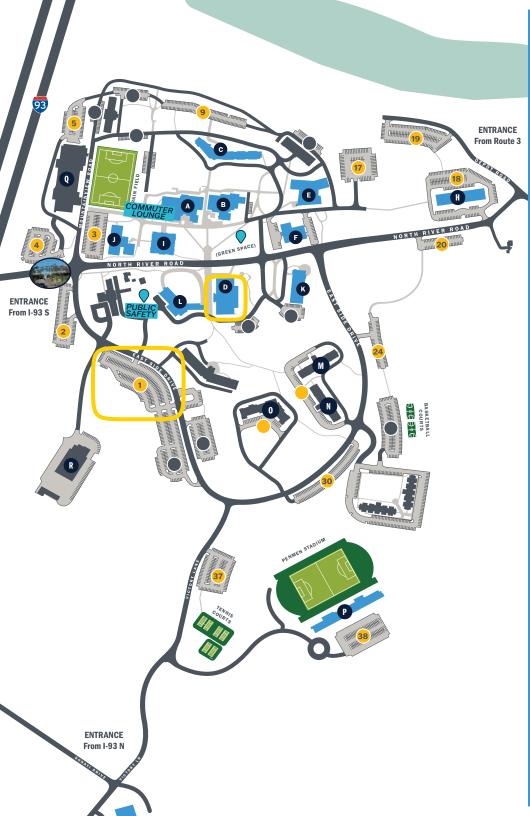

# **A** Robert A. Freese

## **Student Center**

- \$1 Charging station
  - Einstein Bros. Bagel
- $\bigcirc$ Interfaith Prayer Room **\$P** Last Chapter Pub
- $\bigcirc$ Post Office

88

88 Stonewall Market

#### **Green Center** B William S. & Joan Green

# **Center for Student Success**

\$∩ Charging station LR Lactation Room

# **C** Kingston Hall (7am-7pm)

- Aligned 
   Aligned 
  Charging station
- Here Community room  $\bigcirc$ Indoor & outdoor seating
- Kitchenette
- F Study space Vending
- Parking Lot 9
- D **Dining Center**
- A Charging station **%** Food
- Lounge seating Parking Lot 1
- **SETA Innovation & Design** Ø **Education (IDE)**
- A Charging station
- LR Lactation Room
- Ut Lounge seating
- Vending
- Parking Lot 17
- Ø **Hospitality Center**
- 8P Brewed Awakening
- Parking Lots 17 & 24
- H Webster Hall \$n
- Charging station Meditation room

- Vending
- (7) Webster Café (Melt Inc.) Parking located at building

# **Robert Frost Hall**

Bookstore F

1

 $\bigcirc$ 

- Charging station
- Indoor & outdoor seating
- Parking Lot 3

# **Belknap Hall**

- Indoor & outdoor seating  $\bigcirc$
- LR Lactation Room
- $\bigcirc$ Water filling station

#### (K) **Academic Center**

- Charging station \$n
- Dunkin'
- Parking Lot 24

#### **Edward S. Wolak** n **Library Learning Commons**

- $\bigcirc$ Indoor & outdoor seating
- Makerspace  $\bigcirc$
- $\bigcirc$ Water filling station
- 8P) Zachos Café
- Hampton Hall (M)
- Parking at building
- Windsor Hall
- Parking at building

- Parking Lot 38
- **()** Athletic Complex
  - Parking at Lots 3, 4, 5
- R **Operations Center** 
  - Parking at building

# Map Key

**Location to Note** Popular spots, way finding, and places of interest.

## **Commuter Lots**

These parking lots are available to students, visitors, and guests and do not require a SNHU parking pass.

# SOUTHERN NEW HAMPSHIRE UNIVERSITY

2500 North River Road Manchester, NH 03106-1045

### **Directions from Boston (I-93N)**

From I-93N take exit 9N onto US3/RT 28 heading north. At the first intersection, go left onto West Alice Drive, which becomes Donati Drive at the sharp curve. Follow Donati to the end, then go right onto Bicentennial Drive. Follow Bicentennial to the stop sign, then take a right onto North River Road. The university is 1/4 mile on the left.

### **Directions from the South** (Everett Turnpike/Route 3)

Take US Route 3 to I-293 North to Exit 6. Cross the Amoskeag Bridge, then turn left onto Elm Street. Follow Elm for 1 mile, then turn left onto Bennington Road. Go 1 block, then right onto North River Road. The university is 1.5 miles on the left.

## From the North (I-93S)

Take I-93S to exit 9N. Drive North on US Route 3/Route 28, as above.

Southern New Hampshire University

- **Tuckerman Hall**
- Parking Lot 30
- **P** Penmen Stadium